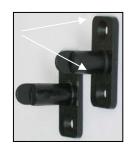

**PRESS NETTING FIRMLY** ONTO OPEN CLIP

Moveable tab opens & closes for secure installation & easy removal to clean.

MOVEABLE TAB FACES DOWNWARD TO LOCK