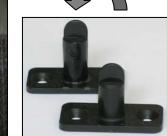

metal enclosure, mark grommet placements.
- 2. Center plastic mount clip vertically on each grommet mark and mark screw placements for each clip.
- 3. Pre-start each self-tapping screw hole with a punch for easy installation.
- Attach each clip with 2 zip screws -4. moveable tab should be able to lock in downward position.
- 5. Install filter with grommet onto the clip's moveable tab outward position.
- 6. If applicable, Hail Guard is installed by pressing netting firmly onto upright clip tab. Filter with grommet is placed on upright clip tab. Close tab downward, locking in place. Tab opens & closes for easy filter cleaning removal.

**PRESS NETTING FIRMLY** ONTO OPEN CLIP



Moveable tab opens & closes for secure installation & easy removal to clean.

MOVEABLE TAB FACES DOWNWARD TO LOCK