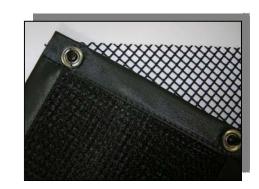

#### **INSTALLATION INSTRUCTIONS**

- Holding filter in place on metal enclosure, mark grommet placements.
- 2. Center plastic mount clip vertically on each grommet mark and mark screw placements for each clip.
- 3. Pre-start each self-tapping screw hole with a punch for easy installation.
- Attach each clip with 2 zip screws -4. moveable tab should be able to lock in downward position.
- 5. Install filter with grommet onto the clip's moveable tab outward position.
- 6. If applicable, Hail Guard is installed by pressing netting firmly onto upright clip tab. Filter with grommet is placed on upright clip tab. Close tab downward, locking in place. Tab opens & closes for easy filter cleaning removal.

**PRESS NETTING FIRMLY** ONTO OPEN CLIP

Moveable tab opens & closes for secure installation & easy removal to clean.

MOVEABLE TAB FACES DOWNWARD TO LOCK