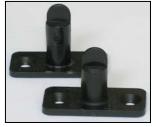

tal enclosure, mark grommet placements.
- 2. Center plastic mount clip vertically on each grommet mark and mark screw placements for each clip.
- 3. Pre-start each self-tapping screw hole with a punch for easy installation.
- Attach each clip with 2 zip screws -4. moveable tab should be able to lock in downward position.
- 5. Install filter with grommet onto the clip's moveable tab outward position.
- 6. If applicable, Hail Guard is installed by pressing netting firmly onto upright clip tab. Filter with grommet is placed on upright clip tab. Close tab downward, locking in place. Tab opens & closes for easy filter cleaning removal.

**PRESS NETTING FIRMLY** ONTO OPEN CLIP



Moveable tab opens & closes for secure installation & easy removal to clean.

MOVEABLE TAB FACES DOWNWARD TO LOCK