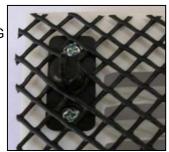

#### **INSTALLATION INSTRUCTIONS**

- Holding filter in place on metal enclosure, mark grommet placements.
- 2. Center plastic mount clip vertically on each grommet mark and mark screw placements for each clip.
- 3. Pre-start each self-tapping screw hole with a punch for easy installation.
- Attach each clip with 2 zip screws -4. moveable tab should be able to lock in downward position.
- 5. Install filter with grommet onto the clip's moveable tab outward position.
- 6. If applicable, Hail Guard is installed by pressing netting firmly onto upright clip tab. Filter with grommet is placed on upright clip tab. Close tab downward, locking in place. Tab opens & closes for easy filter cleaning removal.

**PRESS NETTING FIRMLY** ONTO OPEN CLIP

Moveable tab opens & closes for secure installation & easy removal to clean.

MOVEABLE TAB FACES DOWNWARD TO LOCK