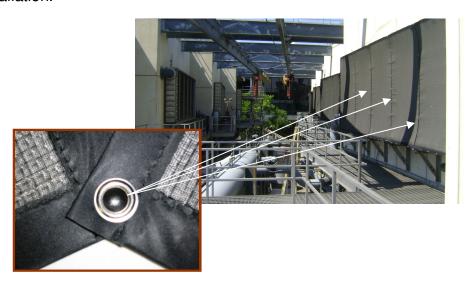

## **Grommet Snap**

## **Connector for PreVent® Equipment Protection Filters**

Extra large air intake applications utilize two or more PreVent screens for full intake coverage. Black plastic snaps (fits standard 3/8" grommet) are available to combine or overlap the inside vinyl edge of our Model U or Model BHA filters for a smooth and secure installation.

## **Snap Installation Instructions**

- 1. Screens should be ordered with matching grommets on hook up sides.
- 2. Line up the screen sides to match up grommets.
- 3. Insert grommet snap through the top screen and press firmly into the bottom screen.
- 4. Complete connection by inserting snaps on remaining inside vinyl edge grommets.